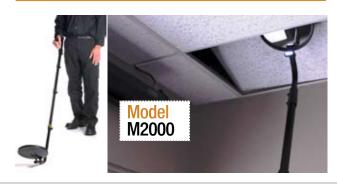

#### Stealth Model M2000 5-section Search Mirror

With the added features of LED lights, this mirror pole can be extended up to 80 in. (203 cm) in length. The M2000 can be maneuvered to view areas that are far-removed or difficult to access, such as attics and false ceilings. The M2000 is perfectly balanced to look around corners using one hand while leaving the other hand free for personal protection.

8 in. (20 cm) convex mirror with swivel base

Bright LED light bar, 15hrs run time

Quick change standard 9V (x2) batteries located inside the pole

Mil spec water tight push button switch

Foam grip, ergonomic forearm rest

Telescopic, non-rotational, black anodized pole (5 sections)

Length: 30 in. to 80 in. (76 cm to 203 cm),

Weight: 4.5 lbs (2.0 kg)

Newman Tools Inc. 185 Iber Rd. Ottawa, Ontario, Canada K2S 1E7 Tel 613-836-6776 Fax 613-836-9070