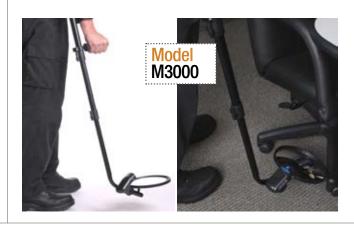

### Stealth Model M3000 3-section Search Mirror

Our easy-to-use M3000 mirror is compact, consisting of a three-piece telescopic, non-rotational, lightweight aluminum pole and extends to 40 in (101 cm). This model is ideal for general use; compact and lightweight, it can be carried anywhere.

8 in. (20 cm) convex mirror with swivel base

10 hr halogen light with replaceable "C" batteries

Foam grip, ergonomic forearm rest

Telescopic, non-rotational, black anodized pole (3 sections)

Length: 20 in. to 40 in. (53 cm to 101 cm)

Weight: 2.5 lbs (1.2 kg)