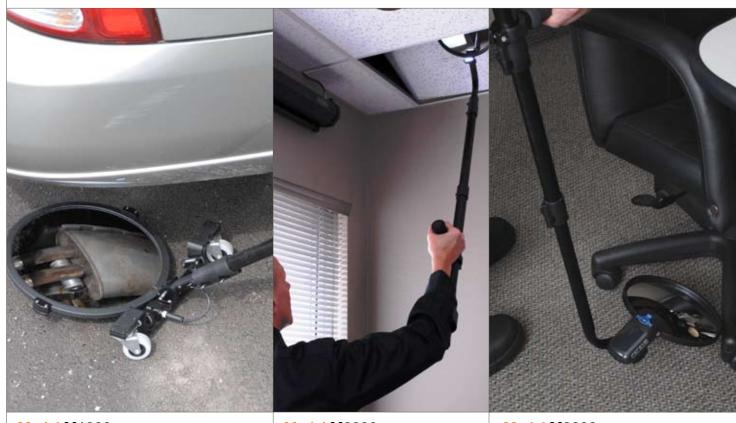

#### Stealth Model M1000 **Under Vehicle Search Mirror**

The Stealth M1000 Search Mirror offers the best advantage for viewing the undercarriage of vehicles. A large 12 in. (30 cm) convex mirror along with the aid of a bright 4 LED light assembly, provides the operator an easy and quick view. This mirror was specifically chosen for its low-profile convex shape that provides a more realistic image, unlike the images normally associated with many convex mirrors. To enhance the specially designed convex mirror's image reflection, the mirror is tilted towards the operator, providing a direct ,clear view of the image.

12 in. Diameter (30 cm) convex mirror tilted for easy viewing

Bright LED light bar (x2), 15hrs run time

Quick change standard 9v (x2) batteries located inside the pole

Foam hand grip

Deluxe swivel caster (x3)

Mil spec water tight push button switch.

Telescopic, non-rotational, black anodized pole (4 sections)

Length 25" to 66" (63.5 cm to 167.5cm), non-rotational telescopic pole (5 pc.)

Width: 7.0 lbs (3.2 kg)