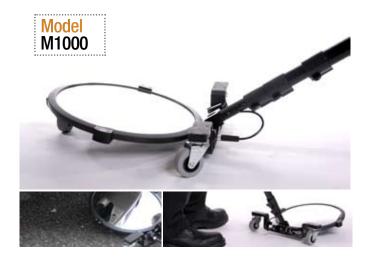

#### Stealth Model M1000 **Under Vehicle Search Mirror**

The Stealth M1000 Search Mirror offers the best advantage for viewing the undercarriage of vehicles. A large 12 in. (30 cm) convex mirror along with the aid of a bright 4 LED light assembly, provides the operator an easy and quick view. This mirror was specifically chosen for its low-profile convex shape that provides a more realistic image, unlike the images normally associated with many convex mirrors. To enhance the specially designed convex mirror's image reflection, the mirror is tilted towards the operator, providing a direct ,clear view of the image.

12 in. Diameter (30 cm) convex mirror tilted for easy viewing

Bright LED light bar (x2), 15hrs run time

Quick change standard 9v (x2) batteries located inside the pole

Foam hand grip

Deluxe swivel caster (x3)

Mil spec water tight push button switch.

Telescopic, non-rotational, black anodized pole (4 sections)

Length 25" to 66" (63.5 cm to 167.5cm), non-rotational telescopic pole (5 pc.)

Width: 7.0 lbs (3.2 kg)